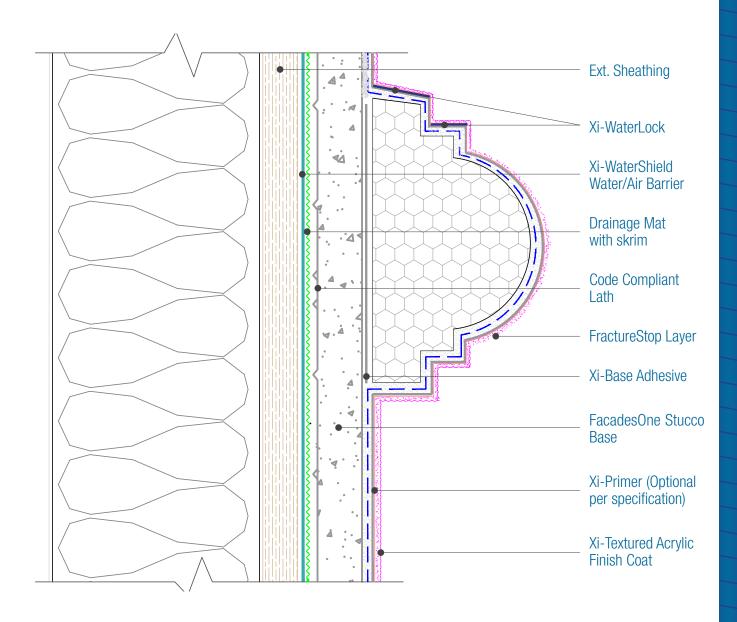

## FacadesOne IronClad Assembly Foam Shape

Date. 06-15-2021 | Detail. F1IC.I.4 v1

## NOTES:

- 1. FXI WaterShield transition and accessory products and installation can be found in the project specifications, product datasheets and the WaterShield Details.
- 2. Foam shape thickness for Non-combustible construction are limited to 4 inches in thickness.
- 3. Horizontal Sloped surfaces of foam shapes must be coated with FacadesXi-WaterLock.
- 4. Slope Minimums: Standing Snow areas 6:12, No Standing Snow 3:12